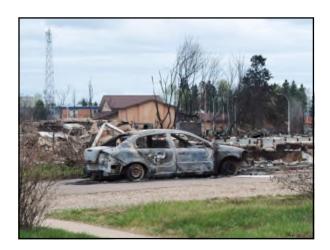

## "The Beast" Wildfire Evacuation from the Venue Perspective

- 1. Understanding the fire, magnitude and those impacted;
- 2. Why Northlands played a role in receiving those evacuated;
- 3. Lessons learned from a venue perspective; and
- 4. Takeaway thoughts, action items and questions.

| B |  |
|---|--|
|   |  |

www.brownloolaw.com

Overview

art Two