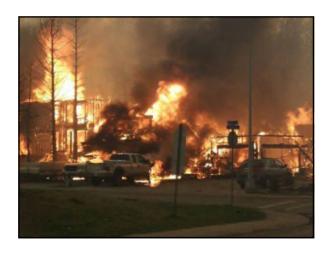

## "The Beast" Wildfire Evacuation from the Venue Perspective

- 1. Understanding the fire, magnitude and those impacted;
- 2. Why Northlands played a role in receiving those evacuated;
- 3. Lessons learned from a venue perspective; and
- 4. Takeaway thoughts, action items and questions.