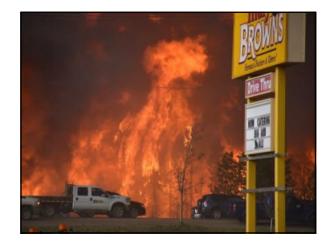

## "The Beast" Wildfire Evacuation from the Venue Perspective

- 1. Understanding the fire, magnitude and those impacted;
- 2. Why Northlands played a role in receiving those evacuated;
- 3. Lessons learned from a venue perspective; and
- 4. Takeaway thoughts, action items and questions.

| B |  |
|---|--|
|   |  |

www.brownloolaw.com

Overview

art Two